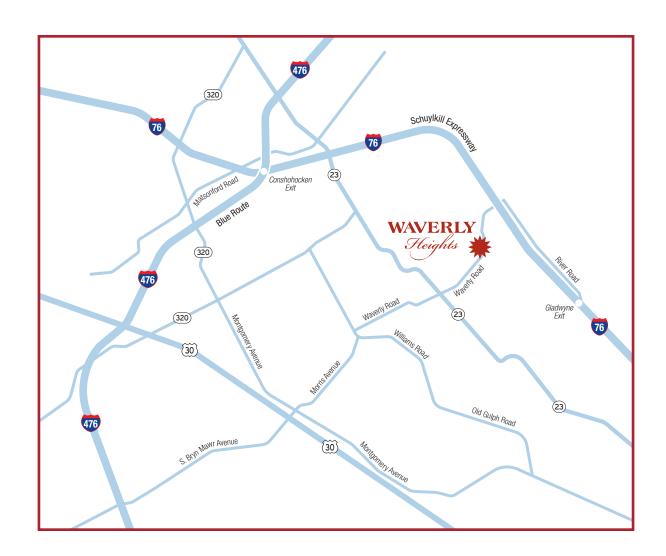

# **LOCATION**

Waverly Heights is located approximately 10 miles northwest of Philadelphia on 63 acres of a former Philadelphia Main Line estate.

Its suburban setting provides the pleasures of "country living," but its proximity to Philadelphia and other major cities, including New York and Washington, D.C., offers the convenience and cultural attractions of "city life."

# **CAMPUS MAP**

1400 Waverly Road Gladwyne, PA 19035

Telephone: 610-645-8600 • Fax: 610-645-8611

www.waverlyheightsltd.org