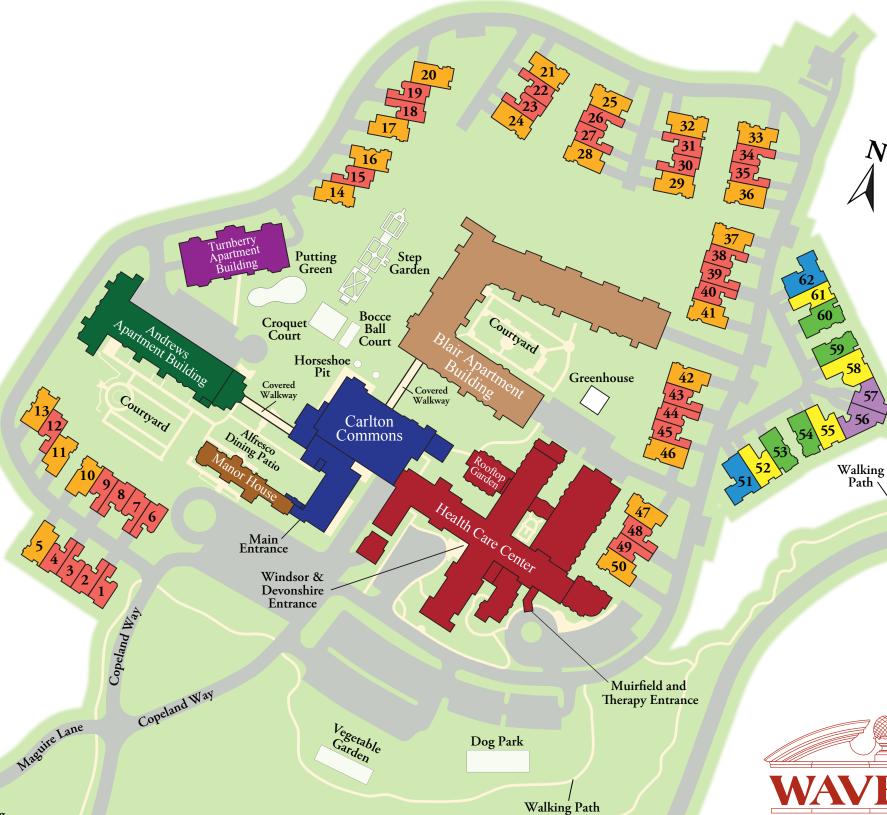

# **CAMPUS MAP**

1400 Waverly Road Gladwyne, PA 19035

Telephone: 610-645-8600 • Fax: 610-645-8611

www.waverlyheightsltd.org

#### **Carlton Commons**

**UPPER LEVEL** Reception Area

Reading Room Mail Room

Auditorium

Gift Shop

Movie Theatre

Pub & Lounge

Restaurants

- Carlton Dining Room
- Cafe
- 1400 Room

LOWER LEVEL

Aerobics Studio

Bank

Beauty Salon & Spa Computer Center

Fitness Center

Pool and Whirlpool

#### **Manor House**

Library Bed and Breakfast Guest Rooms

#### **Andrews Apartment Building**

## **Turnberry Apartment Building**

## **Blair Apartment Building**

FIRST FLOOR Game Room

Art Studio

SECOND FLOOR

Library

THIRD FLOOR Club Room

#### **Health Care Center**

UPPER LEVEL Windsor Personal Care Devonshire Memory Support Out Patient Center

Pharmacy

LOWER LEVEL

Physical, Occupational & Speech Therapy

Muirfield Skilled Nursing

Woodshop

Windfall Thrift Shop

#### **VILLAS**

### OTHER AMENITIES (noted on map)

Greenhouse Putting Green Step Garden Croquet Court Horseshoe Pit Bocce Ball Court Walking Path Dog Park

Vegetable Garden Alfresco Dining Patio

**WAVERLY ROAD** 